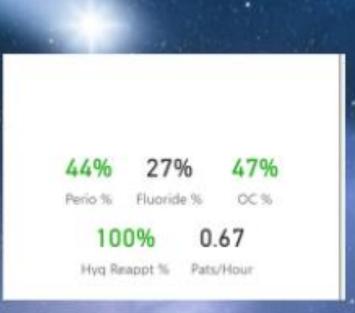

## WHAT DID WE SEE?

120 HYGIENISTS WERE SUCCESSFUL---ADDING MORE TO THEIR BASE

RATE.

5/5

**BETTER CLINICAL OUTCOMES** 

37.3%

PERIODONTAL MANAGEMENT

60% CARIES RISK MANAGEMENT ACCESS TO CARE

#### \$48

1.1

AVERAGE HOURLY RATE WITH THE 120 HYGIENISTS

> 22.4% ORAL CANCER SCREENING